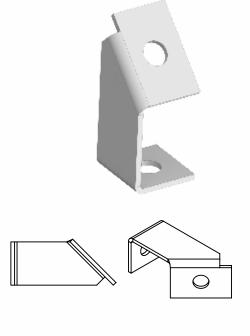

## **DATA SHEET**

VS 41X45 - assembly accessory between the anchor and the threaded rod - 45°

type number: VS 41X45\_F

thickness of metal sheet: 5 mm

product description: The support part is used to attach the threaded rod to the at an

angle of 45°.

surface finish: Hot Dip Galvanized, average zinc-layer 55 µm (min. 45 µm)

sales amount: á 1 pc

classification: ČSN 73 0895 P 90-R

DIN 4102-12 E 90 STN 92 0205 PS 90

Fire classification is depend on the specific conditions of the cable tray, detailed in the catalog Systems with maintained functionality