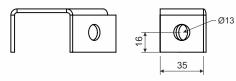

## **DATA SHEET**

VS 41X45 - assembly accessory between the anchor and the threaded rod - 45°

type number: VS 41X45\_F

thickness of metal sheet: 5 mm

product description: The support part is used to attach the threaded rod to the at an

angle of 45°.

surface finish: Hot Dip Galvanized, average zinc-layer 55 µm (min. 45 µm)

sales amount: á 1 pc

classification: ČSN 73 0895 P 90-R

DIN 4102-12 E 90 STN 92 0205 PS 90

Fire classification is depend on the specific conditions of the cable tray, detailed in the catalog Systems with maintained functionality