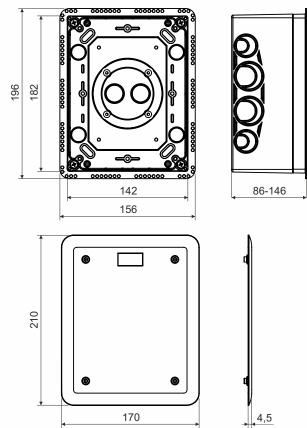

Box depth is adjustable

The kit contains the box and V 180 straight cover + stainless bolts

When installing on exterior plaster, it is recommended to seal the cover with silicone, or rubber-based window seal (IP 44)

flaming loop test: 850 °C

fire class for underlying material: A1-F

protection types: IP 30

protection types: IP 44 - seal under the cover, plaster roughness up to 2  $\ensuremath{\pi}$ 

weight: 475 g

meets the requirements: ČSN EN 60670-1, ČSN EN IEC 60670-1 ed. 2:21