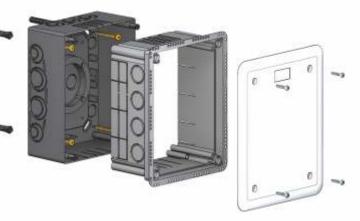

Box depth is adjustable

The kit contains the box and V 180 straight cover + stainless bolts

When installing on exterior plaster, it is recommended to seal the cover with silicone, or rubber-based window seal (IP 44)

storage: ČSN 64 0090

accessories: terminal plate S-KSK 2

screwless terminal plates TYP015, TYP016, TYP017, TYP018

support trunking TS35