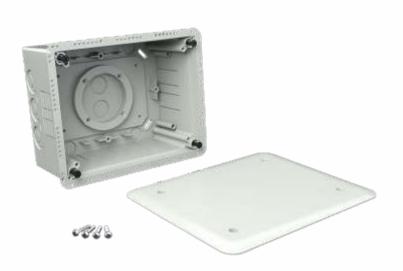

product description:

Box designated for distribution systems with voltage up to 500  $\ensuremath{\text{V}}$ 

For installation in insulated building facades 80-140 mm thick, or as a box under plaster

Use as a distribution box, for measuring the lightning conductor terminal and other applications as required by the customer

Box depth is adjustable

The kit contains the box and V 180 straight cover + stainless bolts

When installing on exterior plaster, it is recommended to seal the cover with silicone, or rubber-based window seal (IP 44)